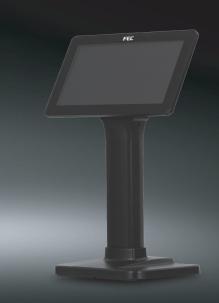

## 8" Display w/ NFC and VFD Emulation

Featuring HD resolution with optional built-in NFC module, 20x2 VFD emulation and unified connector design, the AM-1008W is the pioneer of multi-functional customer displays. This slim and sleek display is ideal for counter-top retail or box store applications where space is a premium. Available in stand-alone setup or integrated mounting solution with FEC AerSeries products.

## **Features**

Build-in NFC device.

Integrated solution with AerPPC series.

Stand option, height adjustable.