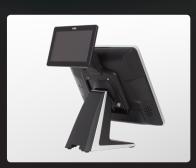

## 8" Display w/ NFC and VFD Emulation

Featuring HD resolution with optional built-in NFC module, 20x2 VFD emulation and unified connector design, the AM-1008W is the pioneer of multi-functional customer displays. This slim and sleek display is ideal for counter-top retail or box store applications where space is a premium. Available in stand-alone setup or integrated mounting solution with FEC AerSeries products.