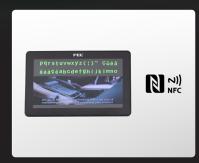

## 8" Display w/ NFC and VFD Emulation

Featuring HD resolution with optional built-in NFC module, 20x2 VFD emulation and unified connector design, the AM-1008W is the pioneer of multi-functional customer displays. This slim and sleek display is ideal for counter-top retail or box store applications where space is a premium. Available in stand-alone setup or integrated mounting solution with FEC AerSeries products.

## **Features**

Build-in NFC device.

Integrated solution with AerPPC series.

Stand option, height adjustable.

## **Specifications**

| Model                    | AM-1008W                                                             |                            |                                                              |
|--------------------------|----------------------------------------------------------------------|----------------------------|--------------------------------------------------------------|
| LCD Display Size         | 8" TFT LCD                                                           |                            |                                                              |
| Max. Resolution          | 1024 x 600                                                           |                            |                                                              |
| Contrast Ratio           | Up to 800:1                                                          |                            |                                                              |
| LCD Brightness (cd / m2) | 600 nits                                                             |                            |                                                              |
| Touch Screen             | N/A                                                                  |                            |                                                              |
| Speaker                  | N/A                                                                  |                            |                                                              |
| Interface                | VGA & USB                                                            | Full-Size Video Port & USB | VGA & RS232 (DB9)                                            |
| Power Supply             | 5V (Supply by USB or Adapter)                                        |                            | 5V (Supply by Host or Adaptor)                               |
| Housing Color            | Black                                                                |                            |                                                              |
| Construction             | Acrylonitrile Butadiene Styrene (ABS), Polycarbonate                 |                            |                                                              |
| Options                  |                                                                      |                            |                                                              |
| NFC                      | 13.56MHz, ISO 14443A, 15693, Read / Write, USB Virtual COM interface |                            | N/A                                                          |
| Customer Display         | N/A                                                                  | N/A                        | EPSON Command Compatible, RS232<br>Interface, 20 x 2 Display |
| Dimensions & Weight      |                                                                      |                            |                                                              |
| Product (W x H x D)      | 211 mm x 135 mm x 18 mm                                              |                            |                                                              |