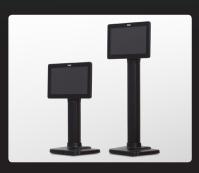

## **Features**

Build-in NFC device.

Integrated solution with AerPPC series.

Stand option, height adjustable.