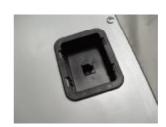

Easy access interface location

Durable Metal Wire Gripper Bill Holder Tested over one million operations

Easy and comfortable operation. Human Engineering Design

Removable and adjustable cash tray

## MK-410 Series Specifications

| MODEL NUMBER       | MK - 410                                                                              |  |  |  |
|--------------------|---------------------------------------------------------------------------------------|--|--|--|
| PHYSICAL           |                                                                                       |  |  |  |
| Dimension          | 410(W)x420(D)x100(H)mm                                                                |  |  |  |
| Construction       | Thick gauge cold rolled steel & SECC                                                  |  |  |  |
| Finish             | Textured hybrid powder coat                                                           |  |  |  |
| Color              | Black,(pantone black c"wk03665")                                                      |  |  |  |
| Roller             | Polyurethane for smooth operation                                                     |  |  |  |
| CASH TRAY (INSERT) |                                                                                       |  |  |  |
| Construction       | Shatter-resistant plastic                                                             |  |  |  |
| Currency Layout    | 4 - Bill with Metal Metal wire grips, 8 Adjustable Coin Slots                         |  |  |  |
| Media Slots        | 2                                                                                     |  |  |  |
| OPERATION          |                                                                                       |  |  |  |
| Drawer Lock        | 3-Position lock / 4-Functions: locked open/closed, manual open, electronically driven |  |  |  |
| Interface          | RJ11, RJ12                                                                            |  |  |  |
| Lifecycle          | MTBF 1,000,000 times +                                                                |  |  |  |
| Micro Switch       | Cash Drawer Status Micro Switch                                                       |  |  |  |