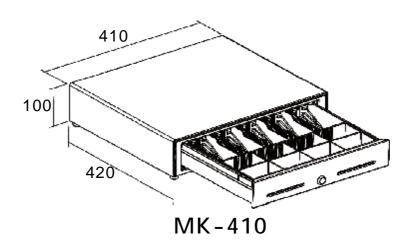

## MK-4100 Series MK-410

Made of heavy gauge steel, suitable for heavy duty use and prolonged operational life, the ideal choice for reliability and perfect platform for any EPoS terminal also the ideal basefor large size ECR.

## MK-410 Series Specifications

| MODEL NUMBER       | MK - 410                                                                              |  |  |  |
|--------------------|---------------------------------------------------------------------------------------|--|--|--|
| PHYSICAL           |                                                                                       |  |  |  |
| Dimension          | 410(W)x420(D)x100(H)mm                                                                |  |  |  |
| Construction       | Thick gauge cold rolled steel & SECC                                                  |  |  |  |
| Finish             | Textured hybrid powder coat                                                           |  |  |  |
| Color              | Black,(pantone black c"wk03665")                                                      |  |  |  |
| Roller             | Polyurethane for smooth operation                                                     |  |  |  |
| CASH TRAY (INSERT) |                                                                                       |  |  |  |
| Construction       | Shatter-resistant plastic                                                             |  |  |  |
| Currency Layout    | 4 - Bill with Metal Metal wire grips, 8 Adjustable Coin Slots                         |  |  |  |
| Media Slots        | 2                                                                                     |  |  |  |
| OPERATION          |                                                                                       |  |  |  |
| Drawer Lock        | 3-Position lock / 4-Functions: locked open/closed, manual open, electronically driven |  |  |  |
| Interface          | RJ11, RJ12                                                                            |  |  |  |
| Lifecycle          | MTBF 1,000,000 times +                                                                |  |  |  |
| Micro Switch       | Cash Drawer Status Micro Switch                                                       |  |  |  |