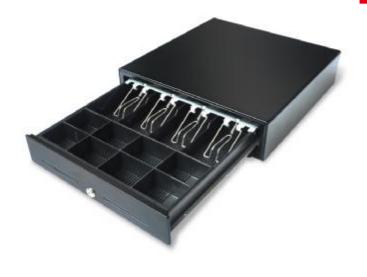

## MK-4100 Series MK-410

Made of heavy gauge steel, suitable for heavy duty use and prolonged operational life, the ideal choice for reliability and perfect platform for any EPoS terminal also the ideal basefor large size ECR.

Easy access interface location

Durable Metal Wire Gripper Bill Holder Tested over one million operations

Easy and comfortable operation. Human Engineering Design

Removable and adjustable cash tray