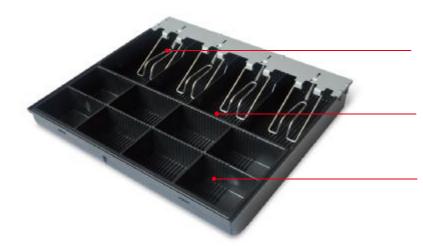

Easy access interface location

Durable Metal Wire Gripper Bill Holder Tested over one million operations

Easy and comfortable operation. Human Engineering Design

Removable and adjustable cash tray

## MK-410 Series Specifications

| MODEL NUMBER       | MK - 410                                                                              |  |  |  |
|--------------------|---------------------------------------------------------------------------------------|--|--|--|
| PHYSICAL           |                                                                                       |  |  |  |
| Dimension          | 410(W)x420(D)x100(H)mm                                                                |  |  |  |
| Construction       | Thick gauge cold rolled steel & SECC                                                  |  |  |  |
| Finish             | Textured hybrid powder coat                                                           |  |  |  |
| Color              | Black,(pantone black c"wk03665")                                                      |  |  |  |
| Roller             | Polyurethane for smooth operation                                                     |  |  |  |
| CASH TRAY (INSERT) |                                                                                       |  |  |  |
| Construction       | Shatter-resistant plastic                                                             |  |  |  |
| Currency Layout    | 4 - Bill with Metal Metal wire grips, 8 Adjustable Coin Slots                         |  |  |  |
| Media Slots        | 2                                                                                     |  |  |  |
| OPERATION          |                                                                                       |  |  |  |
| Drawer Lock        | 3-Position lock / 4-Functions: locked open/closed, manual open, electronically driven |  |  |  |
| Interface          | RJ11, RJ12                                                                            |  |  |  |
| Lifecycle          | MTBF 1,000,000 times +                                                                |  |  |  |
| Micro Switch       | Cash Drawer Status Micro Switch                                                       |  |  |  |