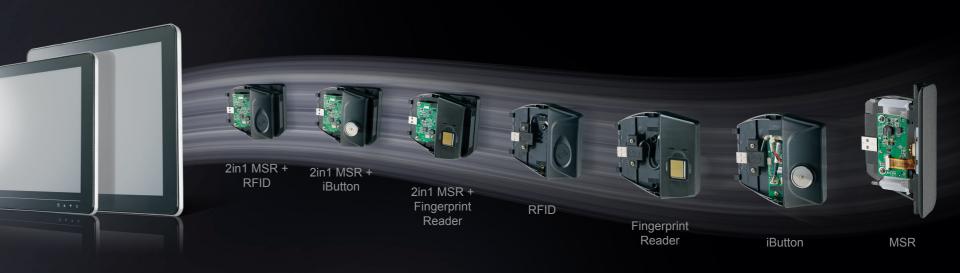

### Add-on Devices

All AerMonitor add-on devices use a USB interface for reliability, simple installation and maintenance.

USB I/O is on the right side of the display

OSD Controls: Display brightness, display power on/off

Power On/Off button & Status LED indicator for 13inch monitor

The adaptor is hidden inside the op

One-step operation for quick access to the add-on devices

The display can be easily removed for quick and efficient maintenance.