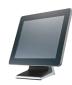

## We aim to exceed your expectations by providing high quality, reliable products with state of the art designs.

AerMonitor is a slim and elegant monitor that is offered with 12inch, 13inch, 15inch and 17 inch display options. It can either be wall mounted, or combined with a base or pole, giving a high level of flexibility that allows store owners to create the ideal system for specific application. The modular design features also ensures high serviceability and reliability.