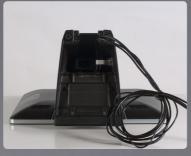

### Add-on Devices

All AerMonitor add-on devices use a USB interface for reliability, simple installation and maintenance.

USB I/O is on the right side of the display

OSD Controls: Display brightness, display power on/off

Power On/Off button & Status LED indicator for 13inch monitor

The adaptor is hidden inside the op

One-step operation for quick access to the add-on devices

The display can be easily removed for quick and efficient maintenance.