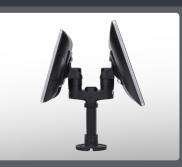

#### Installation

Panel PC with integrated 12inch pole-type 2nd display

Panel PC with 12inch Aer-arm 2nd display

AerPOS with 12inch bracket 2nd display

Dual-Pole with 12inch & 15inch 2nd display

| 12.1inch Display                                                           | 13.3inch Display                             | 15inch Display                                            | 17inch Display                                             |
|----------------------------------------------------------------------------|----------------------------------------------|-----------------------------------------------------------|------------------------------------------------------------|
| • 2 Resolution: 800 x 600, 1024 x 768<br>• 3 Brightness:330, 420, 450 nits | • Resolution: 1366 x 768<br>• Ratio: 16 : 10 | • Resolution: 1024 x 768<br>• 2 Brightness: 350, 450 nits | Resolution: 1280 x 1024 • 2 Touch Panel: Resistive & P-Cap |
|                                                                            |                                              |                                                           |                                                            |