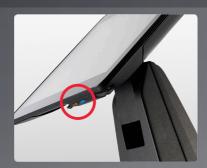

Power On/Off button & Status LED indicator for 13inch monitor

The adaptor is hidden inside the op

One-step operation for quick access to the add-on devices

The display can be easily removed for quick and efficient maintenance.