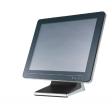

## We aim to exceed your expectations by providing high quality, reliable products with state of the art designs.

AerMonitor is a slim and elegant monitor that is offered with 12inch, 13inch, 15inch and 17 inch display options. It can either be wall mounted, or combined with a base or pole, giving a high level of flexibility that allows store owners to create the ideal system for specific application. The modular design features also ensures high serviceability and reliability.