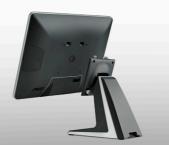

## We aim to exceed your expectations by providing high quality, reliable products with state of the art designs.

AerMonitor is a slim and elegant monitor that is offered with 12inch, 13inch, 15inch and 17 inch display options. It can either be wall mounted, or combined with a base or pole, giving a high level of flexibility that allows store owners to create the ideal system for specific application. The modular design features also ensures high serviceability and reliability.