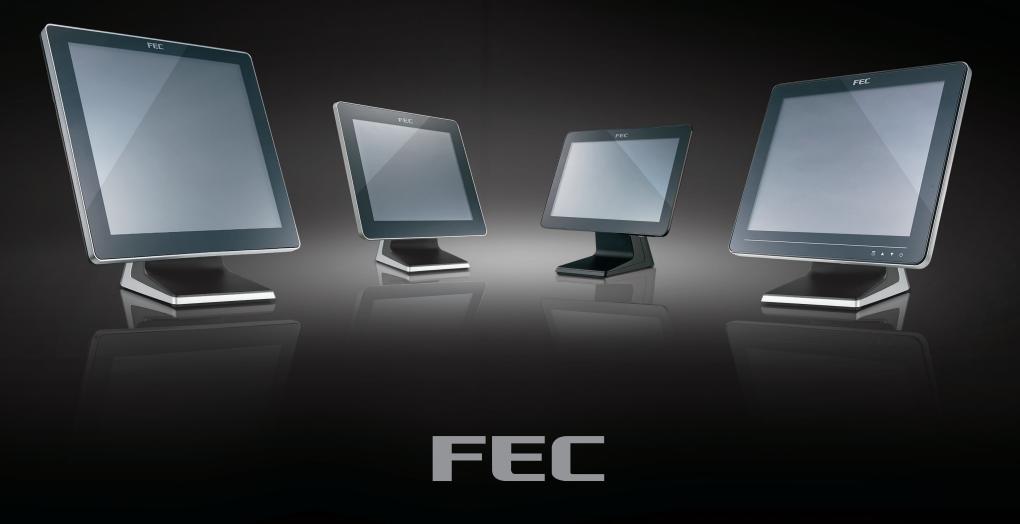

## 12inch, 13inch, 15inch and 17inch Bezel Free Monitors

## We aim to exceed your expectations by providing high quality, reliable products with state of the art designs.

AerMonitor is a slim and elegant monitor that is offered with 12inch, 13inch, 15inch and 17 inch display options. It can either be wall mounted, or combined with a base or pole, giving a high level of flexibility that allows store owners to create the ideal system for specific application. The modular design features also ensures high serviceability and reliability.

Various resolutions with different monitor size available.