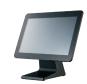

## We aim to exceed your expectations by providing high quality, reliable products with state of the art designs.

AerMonitor is a slim and elegant monitor that is offered with 12inch, 13inch, 15inch and 17 inch display options. It can either be wall mounted, or combined with a base or pole, giving a high level of flexibility that allows store owners to create the ideal system for specific application. The modular design features also ensures high serviceability and reliability.