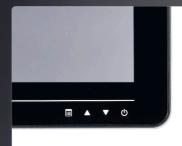

### Add-on Devices

All AerMonitor add-on devices use a USB interface for reliability, simple installation and maintenance.

USB I/O is on the right side of the display

OSD Controls: Display brightness, display power on/off