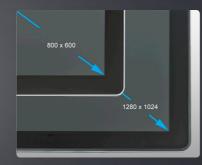

Various resolutions with different monitor size available.

#### Installation

Panel PC with integrated 12inch pole-type 2nd display

Panel PC with 12inch Aer-arm 2nd display

AerPOS with 12inch bracket 2nd display

Dual-Pole with 12inch & 15inch 2nd display

| 12.1inch Display                                                           | 13.3inch Display                             | 15inch Display                                            | 17inch Display                                             |
|----------------------------------------------------------------------------|----------------------------------------------|-----------------------------------------------------------|------------------------------------------------------------|
| • 2 Resolution: 800 x 600, 1024 x 768<br>• 3 Brightness:330, 420, 450 nits | • Resolution: 1366 x 768<br>• Ratio: 16 : 10 | • Resolution: 1024 x 768<br>• 2 Brightness: 350, 450 nits | Resolution: 1280 x 1024 • 2 Touch Panel: Resistive & P-Cap |
|                                                                            |                                              |                                                           |                                                            |